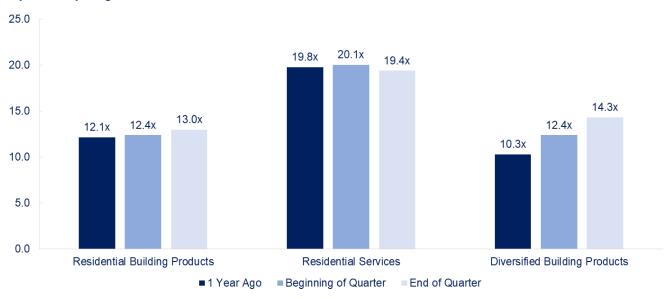

## Market Enterprise Value (EV) / EBITDA

By Industry Segment

Source: Pitchbook (as of 9/30/24)