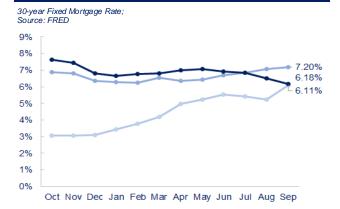

#### 30-Year Fixed Mortgage Rate

#### High interest rates and home prices persist:

- Mortgage rate relief remains elusive as 30-yr.
  rates remain just under 7%, slightly higher than the
  6.6% rate in December 2023. However, analysts
  are forecasting sub-6% mortgage rates in 2H 2025
  which could improve transaction activity in the
  housing market.
- Both single-family and multi-family construction continue to be challenged by increased borrowing costs and longer lead times.
- The national home price index continues to rise, but at a smaller clip (4.3% YoY as of August 31), as supply remains tight.