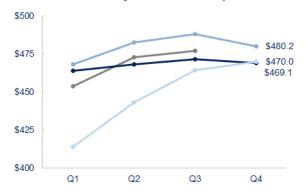

## **Remodeling Activity**

Leading Indicator of Remodeling Activity in Billions; (Q4 2024 – Q3 2025 projected) Source: Joint Centerfor Housing Studies, Harvard University

# Turn toward growth in remodeling activity in 2025:

- Remodeling activity improved slightly to \$472B in Q3 but remains constrained.
- Expectations remain that remodeling activity will bottom out around \$454B in early 2025 and move upward from there as inflation moderates and home supply remains tight.