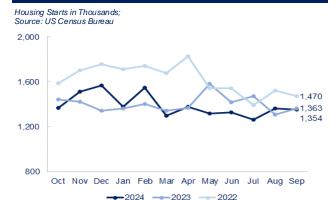

#### **Housing Starts**

#### High interest rates and home prices persist:

- Mortgage rate relief remains elusive as 30-yr.
  rates remain just under 7%, slightly higher than the
  6.6% rate in December 2023. However, analysts
  are forecasting sub-6% mortgage rates in 2H 2025
  which could improve transaction activity in the
  housing market.
- Both single-family and multi-family construction continue to be challenged by increased borrowing costs and longer lead times.
- The national home price index continues to rise, but at a smaller clip (4.3% YoY as of August 31), as supply remains tight.