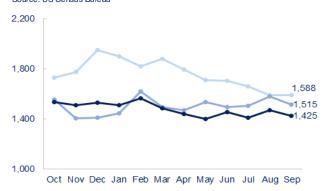

#### **Building Permits**

Building Permits in Thousands; Source: US Census Bureau