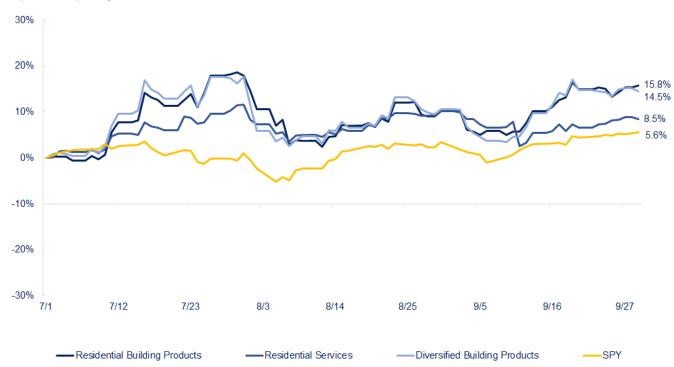

is optimistic about the future of America's construction industry and the opportunities to advance policies that protect free enterprise, reduce regulatory burdens and expand workforce development."

— Michael Bellman, Associated Builders and Contractors President and CEO

# **Market Indicators**



#### **Housing Starts**



## **Remodeling Activity**

Leading Indicator of Remodeling Activity in Billions; (Q4 2024 – Q3 2025 projected) Source: Joint Centerfor Housing Studies, Harvard University



#### 30-Year Fixed Mortgage Rate



#### **Building Permits**

Building Permits in Thousands; Source: US Census Bureau



#### **Lumber Composite Pricing**



2022 2023 2024 2025E

# **Public Companies:**

#### Market Performance



#### Stock Price Performance vs. S&P 500

By Industry Segment



## Market Enterprise Value (EV) / EBITDA

By Industry Segment



Source: Pitchbook (as of 9/30/24)

# **Public Companies:**



Financial Performance (as of Sep 30, 2024)

| \$ in millions                                                                                                                                                                                 |